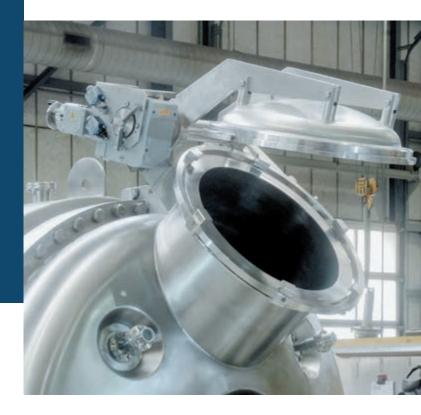

## Automatic manway

The automatic fast-closing manway is a filling hatch for efficient processing. It is ideal for frequent opening and closing. The introduction of additives into the equipment by means of fixed piping is difficult due to heat and humidity. Automatic manways therefore offer process advantages and relieve the operator from heavy and time-consuming work. With KASAG Swiss AG, you are choosing technical perfection and securing your advantages on the market.

### Function

Easy pushbutton actuation and lid position controlling, locking and safety-cross provide optimal operating safety. The freely programmable logie controller enables, customerspecific solutions.

## Technical data

Nominal width Max. operating pressure Max. operating temperature Opening angle Material

Operating safety

500 and 600 mm -1/3(6) bar 150°C 150° Standard commercial stainless steels In accordance with accident prevention laws