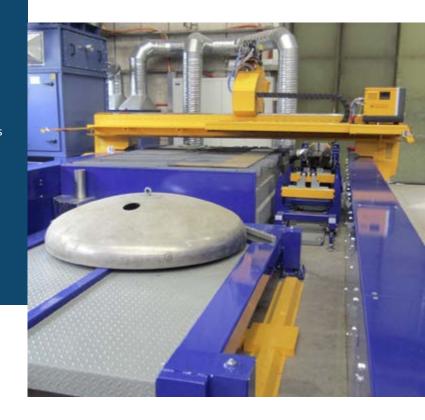

## 3D plasma cutting

KASAG Swiss AG offers plasma cutting of spherical and dished heads, pipes, profiles and sheet metal in material thicknesses between 1 and 50 mm. All you need to do is tell us what you need: A separate dxf file with no text for each sheet metal blank, incl. supplementary sheet with material, thickness and other detailed data. For cut and / or cutouts in pipes, profiles, and spherical or dished heads, we require appropriate drawings in step-, pdf-, dxf- or dwg format.

## Spherical / dished heads

Diameters Up to 2500 mm

(Spherical heads max. 1000 mm)

Material thickness 1 to ~50 mm

Options Welded sea

Welded seam processing,

markings

Cutouts