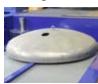

## Spherical / dished heads

Diameters Up to 2500 mm

(Spherical heads max. 1000 mm)

Material thickness 1 to ~50 mm

Options Welded sea

Welded seam processing,

markings

Cutouts